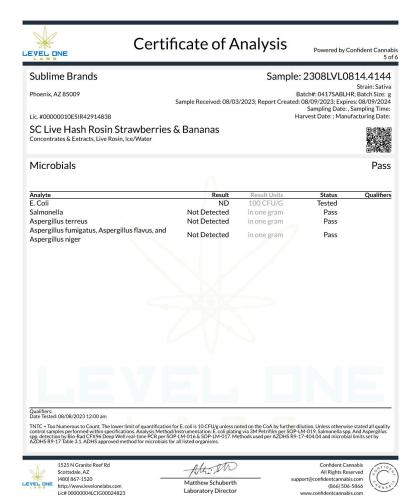

### TR Rosin Gummy Pink Lemonade 100mg

Ingestible, Soft Chew, Ice/Water Rosin Reference #: 0417SABLHR

Lic. #00000010ESIR42914838

Microbials Pass

| Analyte                                                          | Result                                    | Result Units | Status | Qualifier |
|------------------------------------------------------------------|-------------------------------------------|--------------|--------|-----------|
| E. Coli                                                          | <10                                       | CFU/G        | Pass   | _         |
| Salmonella                                                       | Not <mark>D</mark> ete <mark>ct</mark> ed | in one gram  | Pass   |           |
| Aspergillus terreus                                              | NR                                        | in one gram  | NT     |           |
| Aspergillus fumigatus, Aspergillus flavus, and Aspergillus niger | NR                                        | in one gram  | NT     |           |

Qualifiers:

Date Tested: 10/31/2023 12:00 am

TNTC = Too Numerous to Count. The lower limit of quantification for E. coli is 10 CFU/g unless noted on the CoA by further dilution. Unless otherwise stated all quality control samples performed within specifications. Analysis Method/Instrumentation: E. coli plating via 3M Petrifilm per SOP-LM-019, Salmonella spp. And Aspergillus spp. detection by Bio-Rad CFX96 Deep Well real-time PCR per SOP-LM-016 & SOP-LM-017. Methods used per AZDHS R9-17-404.04 and microbial limits set by AZDHS R9-17 Table 3.1. ADHS approved method for microbials for all listed organisms.