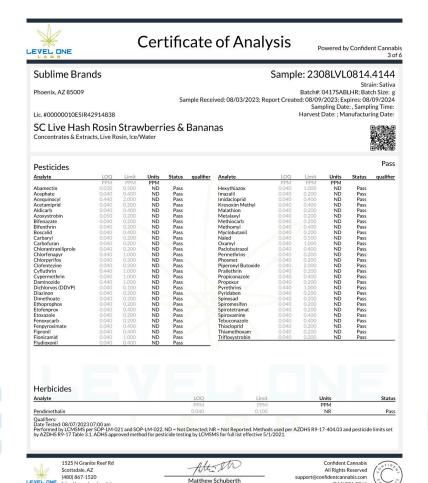

### TR Rosin Gummy Pink Lemonade 100mg

Ingestible, Soft Chew, Ice/Water Rosin Reference #: 0417SABLHR

Lic. #00000010ESIR42914838

Microbials Pass

| Analyte                                                          | Result                                    | Result Units | Status | Qualifier |
|------------------------------------------------------------------|-------------------------------------------|--------------|--------|-----------|
| E. Coli                                                          | <10                                       | CFU/G        | Pass   | _         |
| Salmonella                                                       | Not <mark>D</mark> ete <mark>ct</mark> ed | in one gram  | Pass   |           |
| Aspergillus terreus                                              | NR                                        | in one gram  | NT     |           |
| Aspergillus fumigatus, Aspergillus flavus, and Aspergillus niger | NR                                        | in one gram  | NT     |           |

Qualifiers:

Date Tested: 10/31/2023 12:00 am

TNTC = Too Numerous to Count. The lower limit of quantification for E. coli is 10 CFU/g unless noted on the CoA by further dilution. Unless otherwise stated all quality control samples performed within specifications. Analysis Method/Instrumentation: E. coli plating via 3M Petrifilm per SOP-LM-019, Salmonella spp. And Aspergillus spp. detection by Bio-Rad CFX96 Deep Well real-time PCR per SOP-LM-016 & SOP-LM-017. Methods used per AZDHS R9-17-404.04 and microbial limits set by AZDHS R9-17 Table 3.1. ADHS approved method for microbials for all listed organisms.