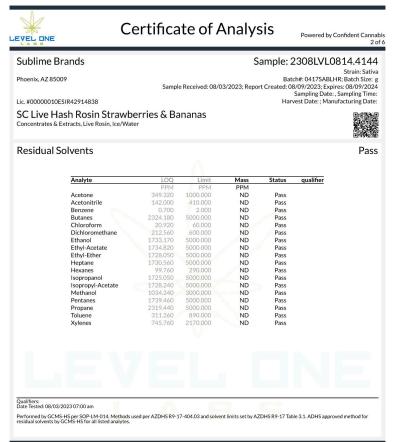

### TR Rosin Gummy Pink Lemonade 100mg

Ingestible, Soft Chew, Ice/Water Rosin Reference #: 0417SABLHR

Lic. #00000010ESIR42914838

Microbials Pass

| Analyte                                                          | Result                                    | Result Units | Status | Qualifier |
|------------------------------------------------------------------|-------------------------------------------|--------------|--------|-----------|
| E. Coli                                                          | <10                                       | CFU/G        | Pass   | _         |
| Salmonella                                                       | Not <mark>D</mark> ete <mark>ct</mark> ed | in one gram  | Pass   |           |
| Aspergillus terreus                                              | NR                                        | in one gram  | NT     |           |
| Aspergillus fumigatus, Aspergillus flavus, and Aspergillus niger | NR                                        | in one gram  | NT     |           |

Qualifiers:

Date Tested: 10/31/2023 12:00 am

TNTC = Too Numerous to Count. The lower limit of quantification for E. coli is 10 CFU/g unless noted on the CoA by further dilution. Unless otherwise stated all quality control samples performed within specifications. Analysis Method/Instrumentation: E. coli plating via 3M Petrifilm per SOP-LM-019, Salmonella spp. And Aspergillus spp. detection by Bio-Rad CFX96 Deep Well real-time PCR per SOP-LM-016 & SOP-LM-017. Methods used per AZDHS R9-17-404.04 and microbial limits set by AZDHS R9-17 Table 3.1. ADHS approved method for microbials for all listed organisms.