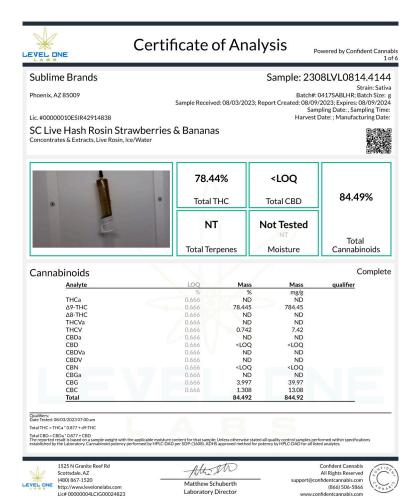

#### TR Rosin Gummy Pink Lemonade 100mg

Ingestible, Soft Chew, Ice/Water Rosin Reference #: 0417SABLHR

Lic. #00000010ESIR42914838

110.44mg/unit

Total THC

Total CBD

ND

Total Terpenes

NT

Not Tested

Moisture

110.44mg/unit

Total Cannabinoids

#### Cannabinoids

Complete

| Analyte | LOQ     | Mass                                                       | Mass                         | <u>Qualifier</u> |
|---------|---------|------------------------------------------------------------|------------------------------|------------------|
|         | mg/unit | mg/unit                                                    | mg/g                         |                  |
| THCa    | 15.93   | ND                                                         | ND                           |                  |
| Δ9-THC  | 15.93   | 110.44                                                     | 2.88                         |                  |
| Δ8-THC  | 15.93   | ND                                                         | ND                           |                  |
| THCVa   | 15.93   | ND                                                         | ND                           |                  |
| THCV    | 15.93   | ND                                                         | ND                           |                  |
| CBDa    | 15.93   | ND                                                         | ND                           |                  |
| CBD     | 15.93   | ND                                                         | ND                           |                  |
| CBDVa   | 15.93   | ND                                                         | ND                           |                  |
| CBDV    | 15.93   | ND                                                         | ND                           |                  |
| CBN     | 15.93   | ND                                                         | ND                           |                  |
| CBGa    | 15.93   | ND                                                         | ND                           |                  |
| CBG     | 15.93   | _ <loq< th=""><th><loq< th=""><th></th></loq<></th></loq<> | <loq< th=""><th></th></loq<> |                  |
| CBC     | 15.93   | ND                                                         | ND                           |                  |
| Total   |         | 110.44                                                     | 2.88                         |                  |

Qualifiers:
Date Tested: 11/02/2023 07:00 am
38.36
Total THC = THCa \* 0.877 + d9-THC
Total CBD = CBDa \* 0.877 + CBD
The reported result is based on a sample weight with the applicable moisture content for that sample; Unless otherwise stated all quality control samples performed within specifications established by the Laboratory. Cannabinoid potency performed by HPLC-DAD per SOP-LM-005. ADHS approved method for potency by HPLC-DAD for all listed analytes.